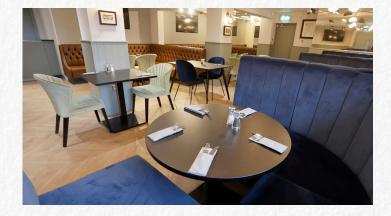

**Booth Seating** Best Feature

Square Metres

The Pareto offers a premier setting with plush velvet alcoves, upscale leather seats, and contemporary lighting. This elegant space accommodates up to 40 guests, perfect for various events like parties, dinners, and special occasions.

Equipped with a spacious private bar and a convenient heat lamp worktop, The Pareto ensures seamless food and drink service directly from the room.

Accessible from its exclusive entrance off Hardcastle Road, just a brief walk from the stadium's private car park, The Pareto provides a welcoming and convenient venue for your next event.