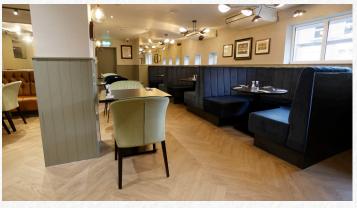

**Booth Seating** Best Feature

Square Metres

The Pareto offers a premier setting with plush velvet alcoves, upscale leather seats, and contemporary lighting. This elegant space accommodates up to 40 guests, perfect for various events like parties, dinners, and special occasions.

Equipped with a spacious private bar and a convenient heat lamp worktop, The Pareto ensures seamless food and drink service directly from the room.

Accessible from its exclusive entrance off Hardcastle Road, just a brief walk from the stadium's private car park, The Pareto provides a welcoming and convenient venue for your next event.