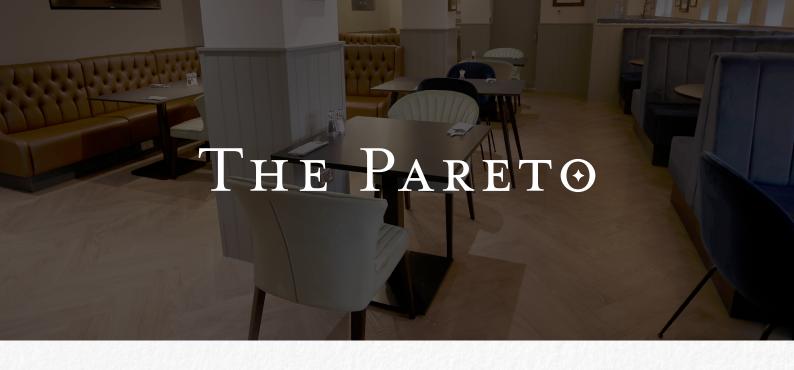

**Booth Seating** Best Feature

Square Metres

The Pareto offers a premier setting with plush velvet alcoves, upscale leather seats, and contemporary lighting. This elegant space accommodates up to 40 guests, perfect for various events like parties, dinners, and special occasions.

Equipped with a spacious private bar and a convenient heat lamp worktop, The Pareto ensures seamless food and drink service directly from the room.

Accessible from its exclusive entrance off Hardcastle Road, just a brief walk from the stadium's private car park, The Pareto provides a welcoming and convenient venue for your next event.