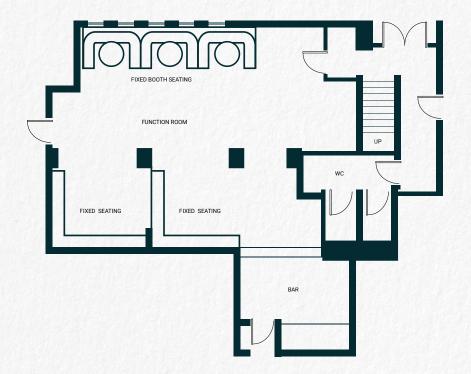

rovides a welcoming and convenient venue for your next event.

## Room starting from £540



Relaxed Meetings



Training & Workshops



Wellbeing Sessions



Intimate Special Occassions







## Specification Detailed room specifications

| Maximum capacity | 40               |
|------------------|------------------|
| Minimum capacity | 10               |
| Ceiling height   | 2.1m             |
| Space            | 59sqm            |
| Power supply     | 7 double sockets |
| Best feature     | Booth seating    |

## Theme Styles Capacity for event theme styles

| Theatre style | N/A |  |
|---------------|-----|--|
| Cabaret       | 40  |  |
| U - shape     | N/A |  |
| Board room    | 20  |  |
| Class room    | 40  |  |
| Exhibition    | N/A |  |

## Floor Plan Overview of room layout