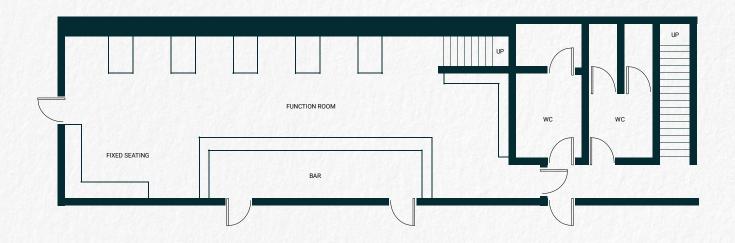

om the stadium's private car park through the players entrance.

#### Room starting from £540



Private Parties



Intimate Special Occassions



Corporate Celebrations



Awards Nights







# Specification Detailed room specifications

| Maximum capacity | 50               |
|------------------|------------------|
| Minimum capacity | 10               |
| Ceiling height   | 3m               |
| Space            | 40sqm            |
| Power supply     | 7 double sockets |
| Best feature     | The copper bar   |

# Theme Styles Capacity for event theme styles

| Theatre style | N/A |  |
|---------------|-----|--|
| Cabaret       | N/A |  |
| U - shape     | N/A |  |
| Board room    | N/A |  |
| Class room    | N/A |  |
| Exhibition    | N/A |  |

### Floor Plan

Overview of room layout