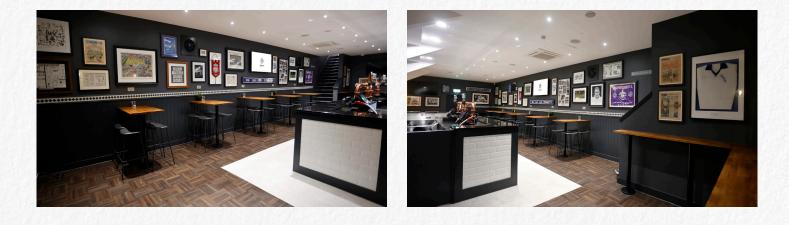

\*\*\*\*\*\*

Looking for a unique yet relaxed setting? The Vita Bar is the ideal space with a unique touch of fun, with décor paying homage to the history of Stockport County Football Club.

The standout feature is the impressive copper bar, complemented by high bar stools and captivating artwork on the walls. You're sure to host an unforgettable event at the Vita Bar!