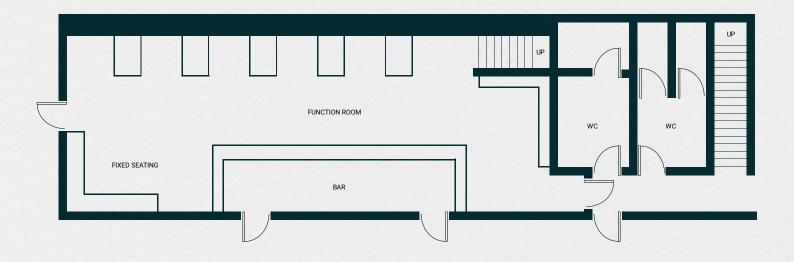

## EDGELEY PARK CONFERENCE & EVENTS

The Vita Bar is the perfect venue space if you're looking for something unique with a classy but laid-back atmosphere. The copper bar feature is the main attraction, along with the high bar stools and the impressive artwork on the walls, you're guaranteed to throw a memorable event in The Vita Bar. You can access the space directly off Hardcastle Road, through it's own exclusive entrance which is only a short walk from the stadium's private car park. The Vita Bar has previously been used for big birthdays, podcast filming, football awards nights and company get togethers.

## Specification Detailed room specifications

| Maximum capacity | 50               |
|------------------|------------------|
| Minimum capacity | 10               |
| Ceiling height   | 3m               |
| Space            | 40sqm            |
| Power supply     | 7 double sockets |
| Best feature     | The copper bar   |