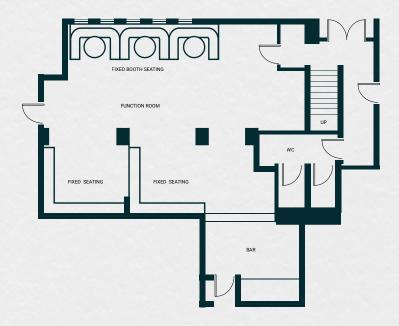

## EDGELEY PARK CONFERENCE & EVENTS

The Pareto has been newly refurbished with velvet alcoves, stylish leather seats and modern lighting throughout. This room can hold gatherings of up to 40 people, whether the occasion is a party, a dinner or a special event, The Pareto can cater to all. With a large private bar and heat lamp worktop, food and drink can be served directly from the room, making for a seamless event. You can access The Pareto directly off Hardcastle Road, through it's own exclusive entrance which is only a short walk from the stadium's private car park.

## Specification Detailed room specifications

| Maximum capacity | 40               |
|------------------|------------------|
|                  |                  |
| Minimum capacity | 10               |
| Ceiling height   | 2.1m             |
| Space            | 59sqm            |
| Power supply     | 7 double sockets |
| Best feature     | Booth seating    |