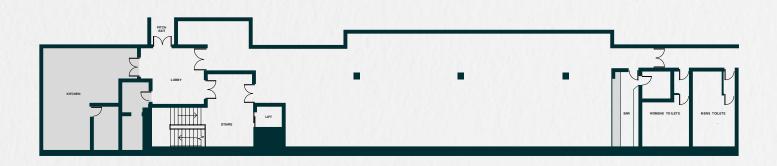

## The Hardcastle

EDGELEY PARK CONFERENCE & EVENTS

The Hardcastle is ideal for conferences, parties, smaller weddings, christenings and networking events and with it being directly next to the Cheadle, both rooms can be booked and the Cheadle used for a breakout or set-up room. This lounge is located on the first floor and easily accessible from the main entrance via the lift or stairs, with dedicated toilet facilities located just off the lobby area. The Hardcastle provides direct access onto the pitch which makes it ideal for match day hospitality events. The lounge boasts its own kitchen and fully licenced bar which ensures simple and efficient service.