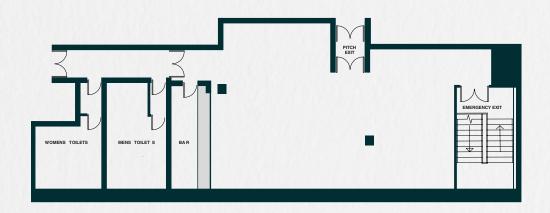

## EDGELEY PARK CONFERENCE & EVENTS

The Cheadle is one of our smaller event spaces, perfect for intimate functions and boardroom meetings. This lounge is located on the first floor and easily accessible from the main entrance, via the lift or stairs. It is directly next to the Hardcastle lounge, so both rooms can be booked, with one being used for a breakout room if needed. With access to the stands, this room is also used for match hospitality events on match days too. With its own dedicated kitchen and bar, service is always quick and seamless, The Cheadle also has its own toilet facilities located just off the lobby area.

## Specification Detailed room specifications

| Maximum Capacity | 50                         |
|------------------|----------------------------|
| Minimum Capacity | 2                          |
| Ceiling Height   | 2.9m                       |
| Space            | 12.5 x 8 - 100sqm          |
| Power Supply     | 8 double, 6 single sockets |
| Best Feature     | Direct pitch access        |