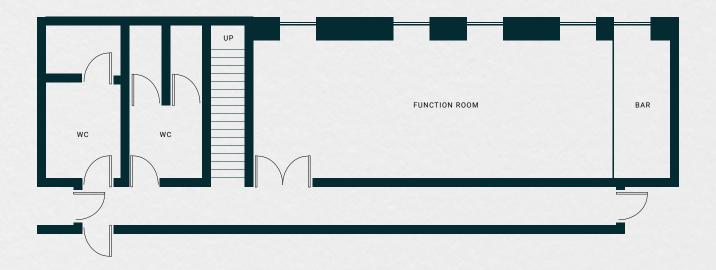

## The Boardroom

EDGELEY PARK CONFERENCE & EVENTS

The Boardroom is one of our smaller more intimate rooms, perfect for gatherings or meetings of up to 25 people. The room can be laid out in a traditional meeting room setting with one large table in the centre of the room, in theatre style if you're presenting or in a restaurant layout using the individual tables. The Boardroom also boasts its own private bar area as well as a heat lamp worktop, so food and drinks can be served directly from the room itself. The boardroom has previously been used for baby showers, board meetings, intimate dinners and community social well-being programmes.