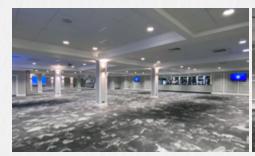

#### **EDGELEY PARK CONFERENCE & EVENTS**

The 1883 is our main lounge and one of the largest in the area, boasting a capacity of up to 800 guests for a seated event. Located on the ground floor with direct access from the car park, this lounge offers its own reception areas, ideal for arrival drinks. A unique feature of the 1883 is the world class integrated AV system that's been newly installed, the room also holds two fully licenced bars and offers complimentary WIFI. This is the ideal facility for large conferencing events, sportsman's dinners, weddings, exhibitions and much more. The 1883 can be split into two smaller rooms with the use of our sliding soundproof partition wall. Facilities in each room then include one licensed bar, complimentary WIFI and a fully integrated AV system. Either room is ideal for conferences, gala dinners, weddings, presentations, team building days and private events.

# Specification

Detailed room specifications

| Maximum Capacity | 800                                |
|------------------|------------------------------------|
| Minimum Capacity | 70                                 |
| Ceiling Height   | 2.8m                               |
| Space            | 37.3 x 18 - 670sqm                 |
| Power Supply     | 22 double sockets                  |
| Best Feature     | Largest function room in Stockport |