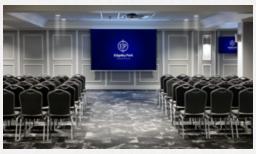

#### **EDGELEY PARK CONFERENCE & EVENTS**

The 1883 is our main lounge and one of the largest in the area, boasting a capacity of up to 800 guests for a seated event. Located on the ground floor with direct access from the car park, this lounge offers its own reception areas, ideal for arrival drinks. A unique feature of the 1883 is the world class integrated AV system that's been newly installed, the room also holds two fully licenced bars and offers complimentary WIFI. This is the ideal facility for large conferencing events, sportsman's dinners, weddings, exhibitions and much more. The 1883 can be split into two smaller rooms with the use of our sliding soundproof partition wall. Facilities in each room then include one licensed bar, complimentary WIFI and a fully integrated AV system. Either room is ideal for conferences, gala dinners, weddings, presentations, team building days and private events.

#### Room 1

Detailed room specifications

| Maximum Capacity | 300                        |
|------------------|----------------------------|
| Minimum Capacity | 30                         |
| Ceiling Height   | 2.8m                       |
| Space            | 15.3 x 18 - 275sqm         |
| Power Supply     | 11 double sockets          |
| Best Feature     | State of the art PA system |