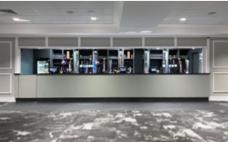

#### **EDGELEY PARK CONFERENCE & EVENTS**

The 1883 is our main lounge and one of the largest in the area, boasting a capacity of up to 800 guests for a seated event. Located on the ground floor with direct access from the car park, this lounge offers its own reception areas, ideal for arrival drinks. A unique feature of the 1883 is the world class integrated AV system that's been newly installed, the room also holds two fully licenced bars and offers complimentary WIFI. This is the ideal facility for large conferencing events, sportsman's dinners, weddings, exhibitions and much more. The 1883 can be split into two smaller rooms with the use of our sliding soundproof partition wall. Facilities in each room then include one licensed bar, complimentary WIFI and a fully integrated AV system. Either room is ideal for conferences, gala dinners, weddings, presentations, team building days and private events.

### Room 2

Detailed room specifications

| Maximum Capacity | 500                        |
|------------------|----------------------------|
| Minimum Capacity | 40                         |
| Ceiling Height   | 2.8m                       |
| Space            | 21.9 x 18 - 394sqm         |
| Power Supply     | 11 double sockets          |
| Best Feature     | State of the art AV system |