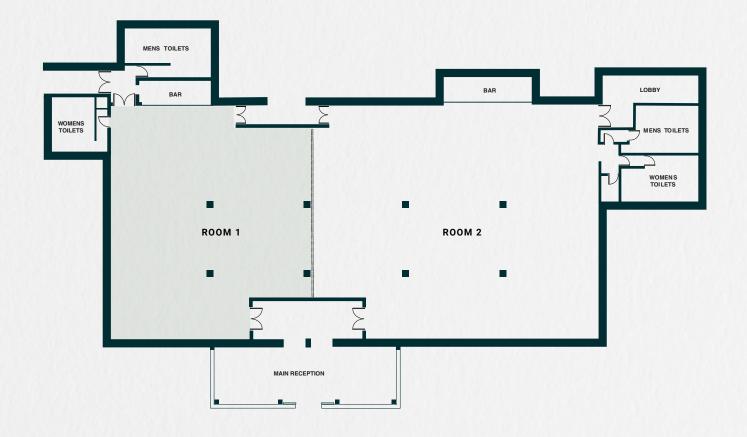

#### **EDGELEY PARK CONFERENCE & EVENTS**

The 1883 is our main lounge and one of the largest in the area, boasting a capacity of up to 800 guests for a seated event. Located on the ground floor with direct access from the car park, this lounge offers its own reception areas, ideal for arrival drinks. A unique feature of the 1883 is the world class integrated AV system that's been newly installed, the room also holds two fully licenced bars and offers complimentary WIFI. This is the ideal facility for large conferencing events, sportsman's dinners, weddings, exhibitions and much more. The 1883 can be split into two smaller rooms with the use of our sliding soundproof partition wall. Facilities in each room then include one licensed bar, complimentary WIFI and a fully integrated AV system. Either room is ideal for conferences, gala dinners, weddings, presentations, team building days and private events.

#### Room 1

Detailed room specifications

| Maximum Capacity | 300                        |
|------------------|----------------------------|
| Minimum Capacity | 30                         |
| Ceiling Height   | 2.8m                       |
| Space            | 15.3 x 18 - 275sqm         |
| Power Supply     | 11 double sockets          |
| Best Feature     | State of the art PA system |

### Room 2

Detailed room specifications

| Maximum Capacity | 500                        |
|------------------|----------------------------|
| Minimum Capacity | 40                         |
| Ceiling Height   | 2.8m                       |
| Space            | 21.9 x 18 - 394sqm         |
| Power Supply     | 11 double sockets          |
| Best Feature     | State of the art AV system |